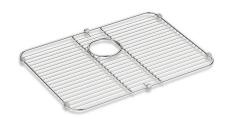

#### **Features**

- Fits in the bowl of K-3325-NA, K-3332-NA Undertone® and K-3325-HCF-NA Undertone® Preserve™ kitchen sinks.
- Included with the K-3325-HCF-NA Undertone® Preserve™ kitchen sink.
- Dishwasher-safe.
- Innovative wheels around the perimeter provide a secure fit and reduce debris buildup.

#### Material

Durable stainless steel construction.