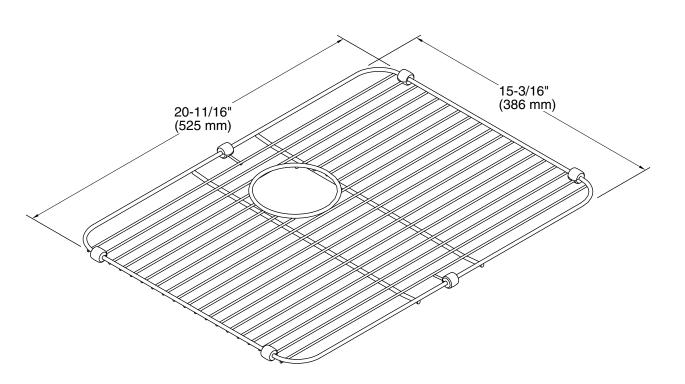

## **Technical Information**

All product dimensions are nominal.

Material: Stainless Steel